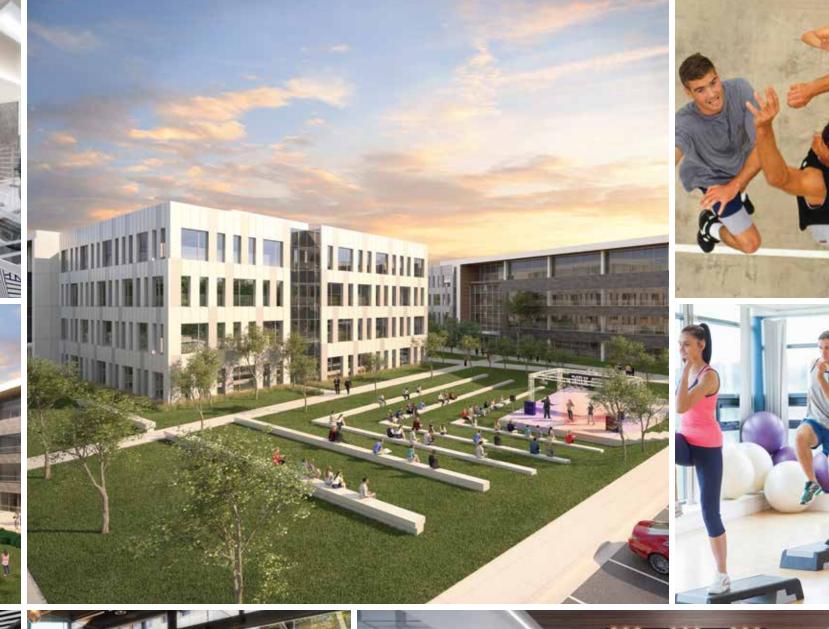

# **4-STORY DUAL CAMPUS** AN INDOOR-OUTDOOR EXPERIENCE

SEVENTY 55 allows you to create a customized, tech-enabled and modern workplace where access to outdoor amenities can create a more productive and energized workforce.

Dual Campus Dual 4 story, 105,000 SF Buildings | 4/1000 Parking

4-STORY DUAL CAMPUS

## First Floor Plan

If you're after the flexibility of smaller buildings, the Dual Campus is a great fit. The dramatically designed buildings are uniquely sited to create an amenity-rich campus plaza, and café buildings and outdoor meeting rooms create endless possibilities for creative collaboration.

## LIFESTYLE AMENITIES **ACCESS A WORLD BEYOND WORK**

8 Miles Fort Meade 12 Miles BWI Airport 14 Miles Baltimore 22 Miles Washington, D.C.

In the past five years, Columbia, MD has been named "Best Place to Live in America" by Money Magazine and "Safest City in America" by Wallet Hub.

With a thriving community full of shopping, restaurants, hotels and highly sought after schools and neighborhoods, 7055 Columbia Gateway Drive sits at the heart of it all, with super-easy access to I-95 and access to the area's leading technology workforce.