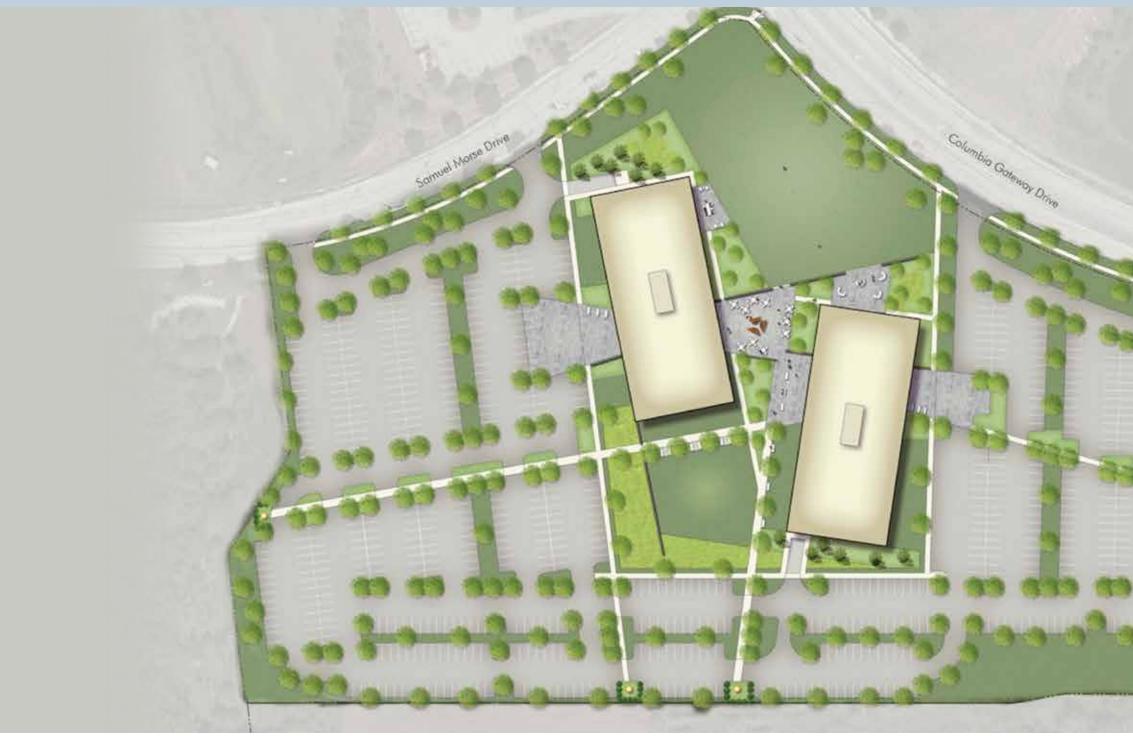

ering two build-to-suit options for a branded campus on Columbia Gateway's premier site overlooking I-95 that push the boundaries for corporate offices. Each offers a distinct experience, yet both are amenity-filled, urbaninfluenced and well connected.

> **Dual Campus** Dual 4 story, 105,000 SF Buildings | 4/1000 Parking

Vertical Campus 7 Story Tower | 210,000 SF | 4/1000 Parking | I-95 Exposure



# EXPERIENCE SEVENTY 55.









4-STORY DUAL CAMPUS





















# **4-STORY DUAL CAMPUS** AN INDOOR-OUTDOOR EXPERIENCE

SEVENTY 55 allows you to create a customized, tech-enabled and modern workplace where access to outdoor amenities can create a more productive and energized workforce.

Dual Campus Dual 4 story, 105,000 SF Buildings | 4/1000 Parking



4-STORY DUAL CAMPUS















# FLOOR PLANS CREATE THE SPACE YOU NEED

We've built into SEVENTY 55 a unique core which maximizes natural light. SEVENTY 55 will let you shape your spaces to meet the needs of the day. Let your workplace work for you, with infrastructure to meet the specialized needs of any cyber, commercial office, higher education, or lab intensive R&D company.

SQ CE WI

SQ CE WI

SQ CE WI

SQ CE WI

### 4-STORY DUAL CAMPUS **FIRST FLOOR**

#### Suite 100

| QUARE FOOTAGE | 5,035 RS |
|---------------|----------|
| EILING HEIGHT | 10'      |
| INDOW HEIGHT  | 10'      |

#### Suite 130

| QUARE FOOTAGE | 6,120 RSF |
|---------------|-----------|
| EILING HEIGHT | 10'       |
| NDOW HEIGHT   | 10'       |

#### Suite 150

| F |
|---|
|   |
|   |
| j |

#### Suite 180

| QUARE FOOTAGE | 5,900 RSF |