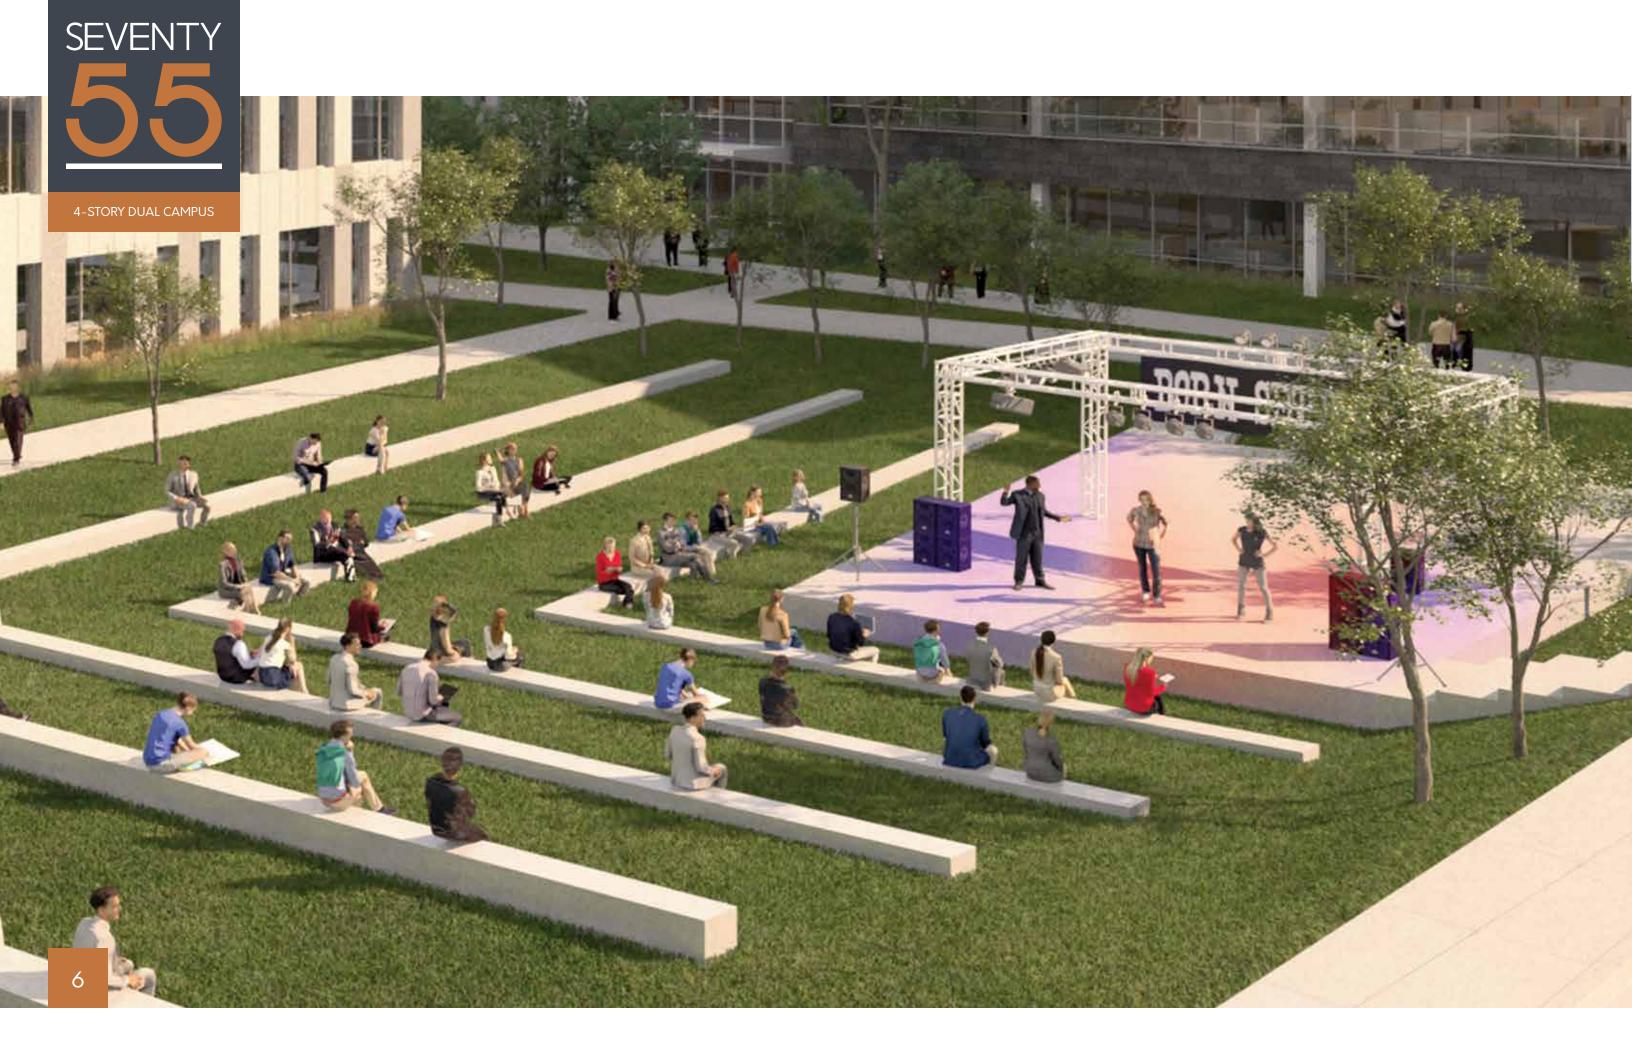

# EXPERIENCE SEVENTY 55.

4-STORY DUAL CAMPUS

# **4-STORY DUAL CAMPUS** AN INDOOR-OUTDOOR EXPERIENCE

SEVENTY 55 allows you to create a customized, tech-enabled and modern workplace where access to outdoor amenities can create a more productive and energized workforce.

Dual Campus Dual 4 story, 105,000 SF Buildings | 4/1000 Parking

4-STORY DUAL CAMPUS