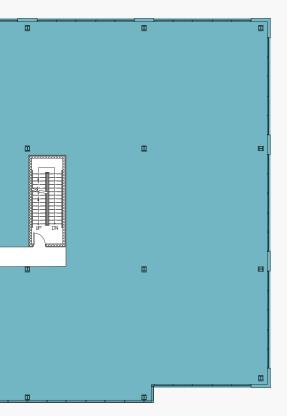

#### 7-STORY VERTICAL CAMPUS **FIRST FLOOR**

#### Suite 100

| QUARE FOOTAGE | 12,665 RS |
|---------------|-----------|
| EILING HEIGHT | 10'       |
| INDOW HEIGHT  | 10        |

#### Suite 150

| QUARE FOOTAGE | 5,175 RSF |
|---------------|-----------|
| EILING HEIGHT | 10'       |
| INDOW HEIGHT  | 10'       |

#### Suite 180

| 6,260 RSF |
|-----------|
| 10'       |
| 10'       |
|           |

## First Floor Plan

- t

SEVENTY 55's Vertical Campus features I-95 signage opportunities, inspirational views, and iconic architecture.

SQ CE WII

SQ CE WI

SQ CE WI

SQI CEI WIN