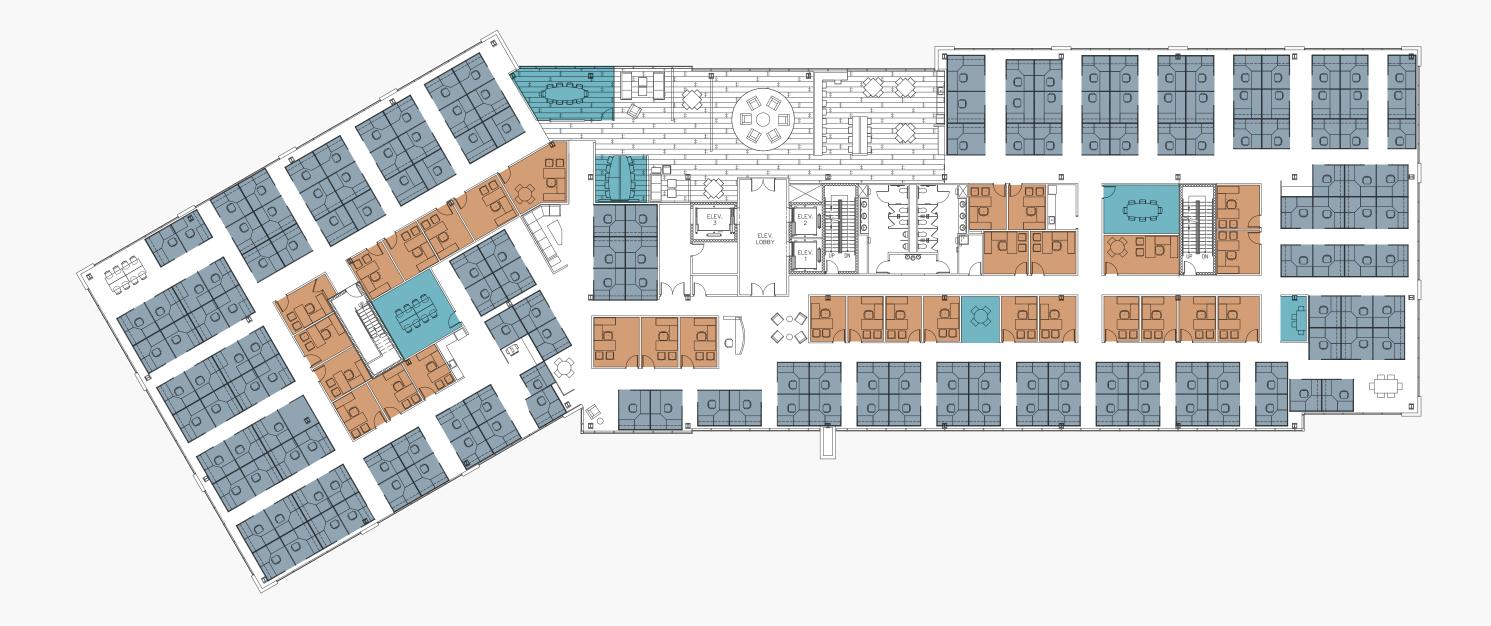

### 7-STORY VERTICAL CAMPUS **UPPER FLOORS**

| Suite 200      |           |
|----------------|-----------|
| SQUARE FOOTAGE | 31,355 RS |
| CEILING HEIGHT | 9'        |
| WINDOW HEIGHT  | 9'        |
|                |           |

| Suite 300      |        |
|----------------|--------|
| SQUARE FOOTAGE | 31,355 |
| CEILING HEIGHT | 9'     |
| WINDOW HEIGHT  | 9'     |
|                |        |

#### Suite 400

| QUARE FOOTAGE | 31,355 RSF |
|---------------|------------|
| EILING HEIGHT | 9'         |
| INDOW HEIGHT  | 9'         |
|               |            |

#### Suite 500

| S |
|---|
|   |
|   |
| ĺ |

#### Suite 600

| QUARE FOOTAGE | 3 |
|---------------|---|
| EILING HEIGHT | Q |
| INDOW HEIGHT  | g |

#### Suite 700

| 31,355 RSF |
|------------|
| 9'         |
| 9'         |
|            |

31,355 RSF

5 RSF

Key Plan

## First Floor Plan

Conference Space

Enclosed Office

Open Office