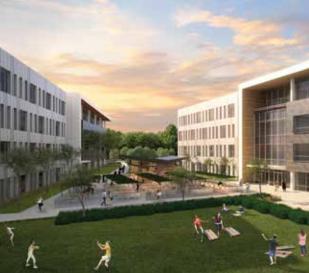

# **4-STORY DUAL CAMPUS** AN INDOOR-OUTDOOR EXPERIENCE

SEVENTY 55 allows you to create a customized, tech-enabled and modern workplace where access to outdoor amenities can create a more productive and energized workforce.

Dual Campus Dual 4 story, 105,000 SF Buildings | 4/1000 Parking

4-STORY DUAL CAMPUS

## First Floor Plan

If you're after the flexibility of smaller buildings, the Dual Campus is a great fit. The dramatically designed buildings are uniquely sited to create an amenity-rich campus plaza, and café buildings and outdoor meeting rooms create endless possibilities for creative collaboration.