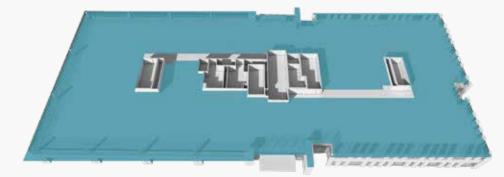

> **Dual Campus** Dual 4 story, 105,000 SF Buildings | 4/1000 Parking

Vertical Campus 7 Story Tower | 210,000 SF | 4/1000 Parking | I-95 Exposure

Dual Campus Dual 4 story, 105,000 SF Buildings | 4/1000 Parking

4-STORY DUAL CAMPUS