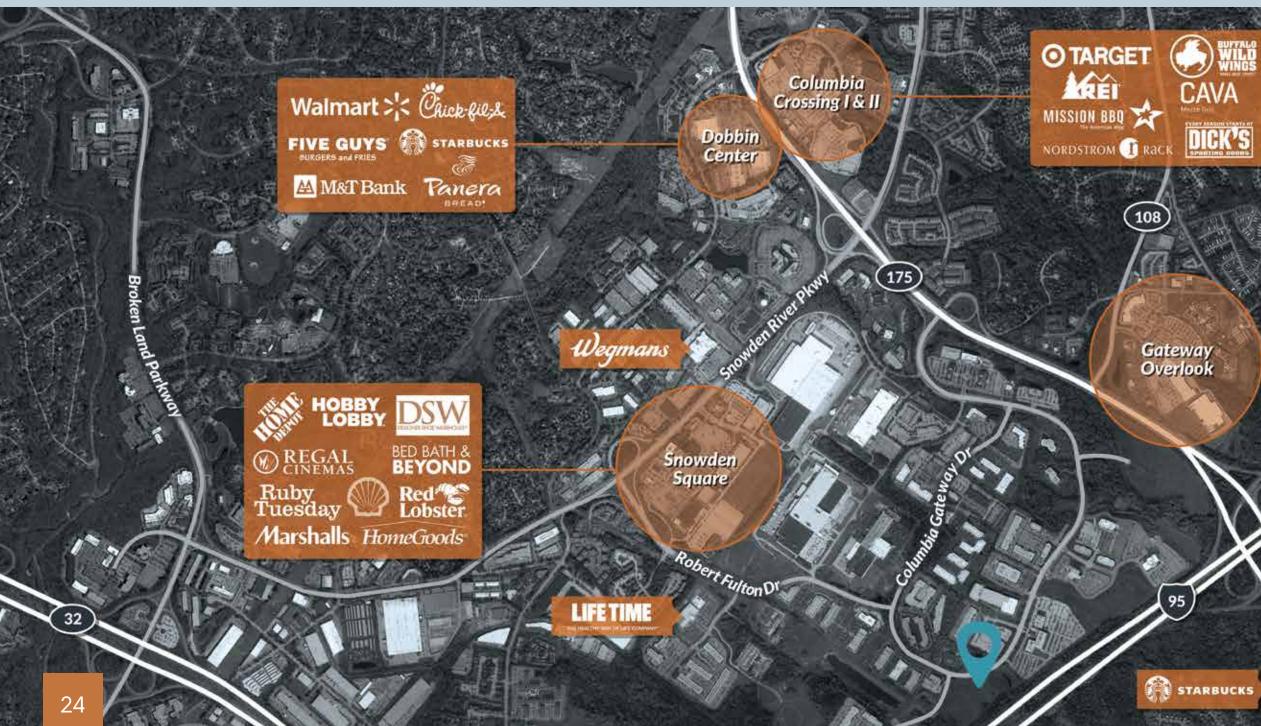

## LIFESTYLE AMENITIES **ACCESS A WORLD BEYOND WORK**

8 Miles Fort Meade 12 Miles BWI Airport 14 Miles Baltimore 22 Miles Washington, D.C.

In the past five years, Columbia, MD has been named "Best Place to Live in America" by Money Magazine and "Safest City in America" by Wallet Hub.

With a thriving community full of shopping, restaurants, hotels and highly sought after schools and neighborhoods, 7055 Columbia Gateway Drive sits at the heart of it all, with super-easy access to I-95 and access to the area's leading technology workforce.