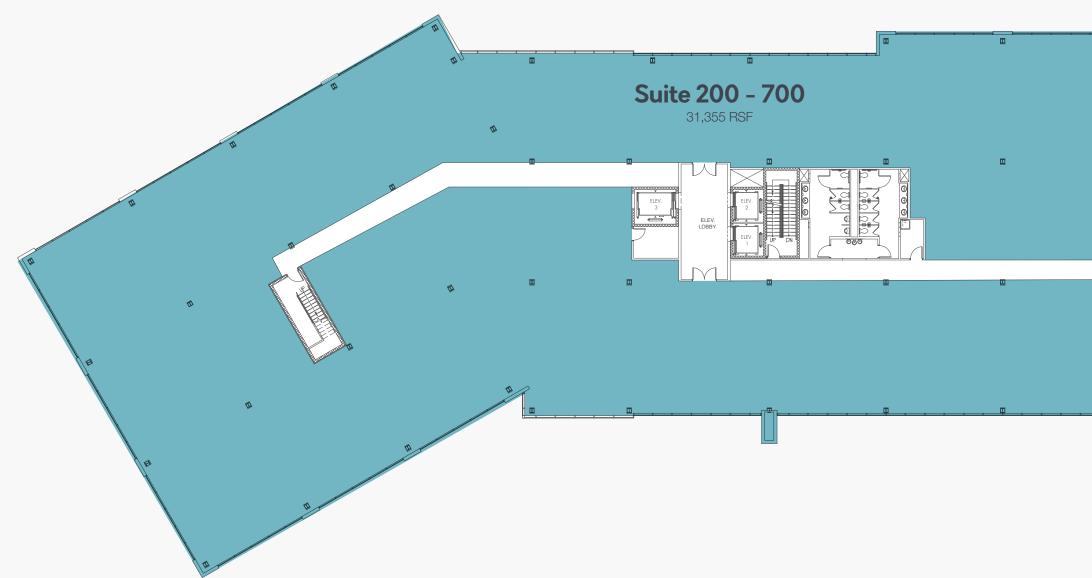

### 7-STORY VERTICAL CAMPUS **UPPER FLOORS**

| Suite 200      |           |
|----------------|-----------|
| SQUARE FOOTAGE | 31,355 RS |
| CEILING HEIGHT | 9'        |
| WINDOW HEIGHT  | 9'        |
|                |           |

#### Suite 700

| 31,355 RSF |
|------------|
| 9'         |
| 9'         |
|            |

31,355 RSF

5 RSF

Key Plan