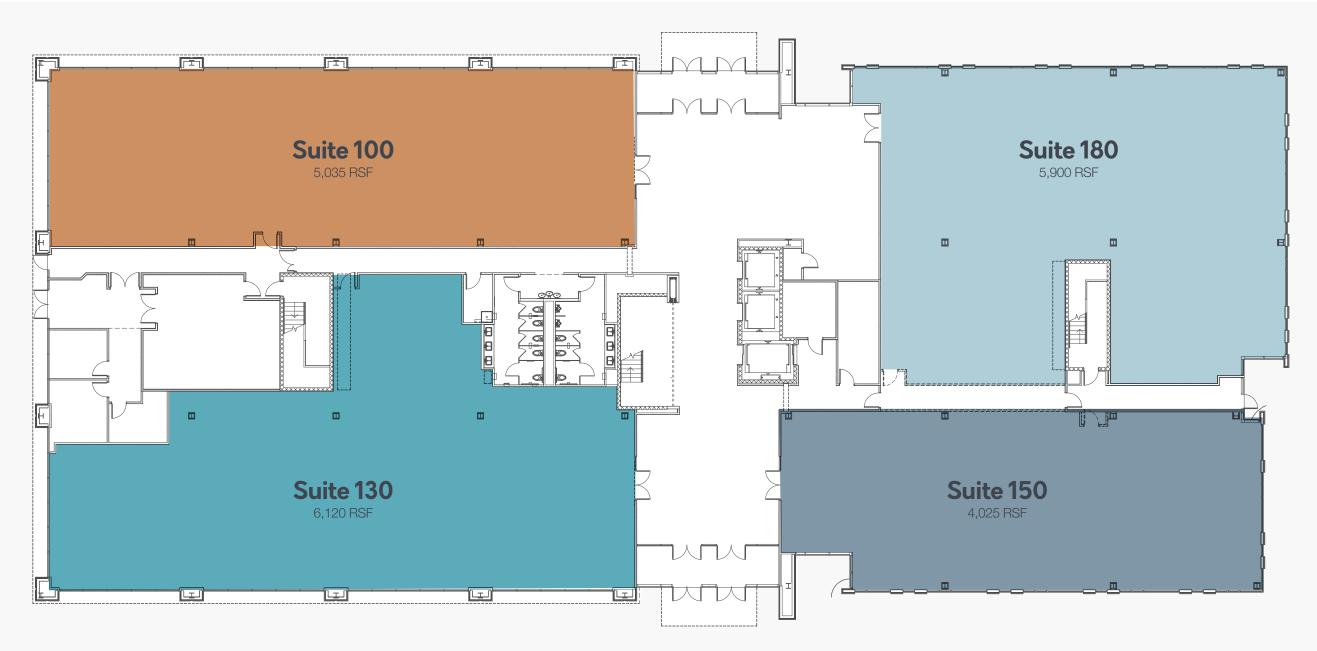

### 4-STORY DUAL CAMPUS **FIRST FLOOR**

#### Suite 100

| QUARE FOOTAGE | 5,035 RS |
|---------------|----------|
| EILING HEIGHT | 10'      |
| INDOW HEIGHT  | 10'      |

#### Suite 130

| QUARE FOOTAGE | 6,120 RSF |
|---------------|-----------|
| EILING HEIGHT | 10'       |
| NDOW HEIGHT   | 10'       |

#### Suite 150

| F |
|---|
|   |
|   |
| j |

#### Suite 180

| QUARE FOOTAGE | 5,900 RSF |
|---------------|-----------|
| EILING HEIGHT | 10'       |
| NDOW HEIGHT   | 10'       |

## First Floor Plan

If you're after the flexibility of smaller buildings, the Dual Campus is a great fit. The dramatically designed buildings are uniquely sited to create an amenity-rich campus plaza, and café buildings and outdoor meeting rooms create endless possibilities for creative collaboration.