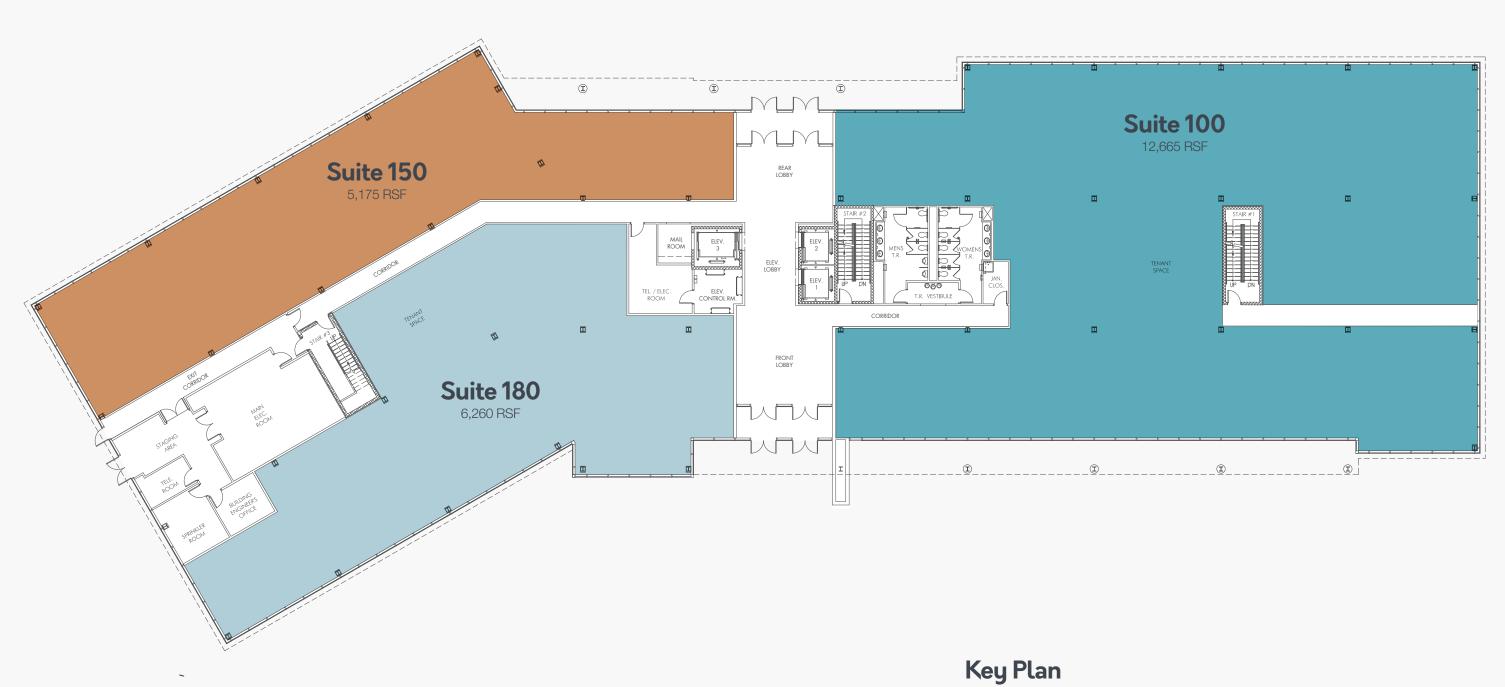

#### 7-STORY VERTICAL CAMPUS **FIRST FLOOR**

#### Suite 100

| QUARE FOOTAGE | 12,665 RS |
|---------------|-----------|
| EILING HEIGHT | 10'       |
| INDOW HEIGHT  | 10        |

#### Suite 150

| QUARE FOOTAGE | 5,175 RSF |
|---------------|-----------|
| EILING HEIGHT | 10'       |
| INDOW HEIGHT  | 10'       |

#### Suite 180

| 6,260 RSF |
|-----------|
| 10'       |
| 10'       |
|           |

### Key Plan