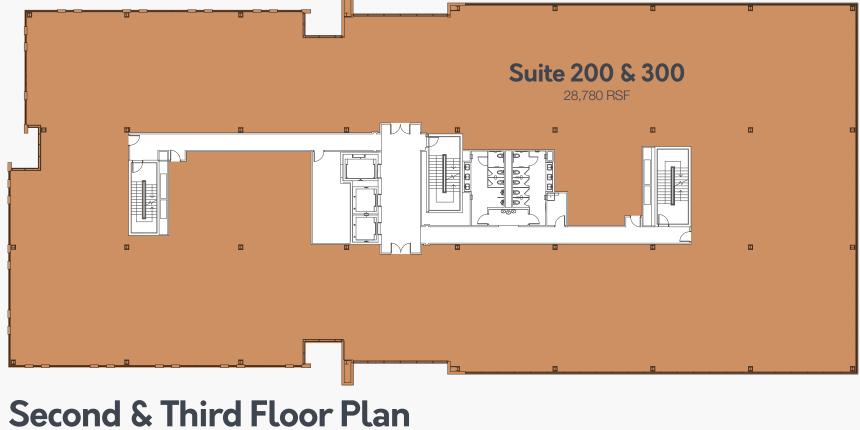

Suite 300 SQUARE FOOTAGE 28,780 RSF **CEILING HEIGHT** 9' WINDOW HEIGHT 9'

Suite 400 SQUARE FOOTAGE 27,650 RSF **CEILING HEIGHT** 9' WINDOW HEIGHT 9'

#### Suite 200

SQUARE FOOTAGE **CEILING HEIGHT** WINDOW HEIGHT

28,780 RSF 9' 9'