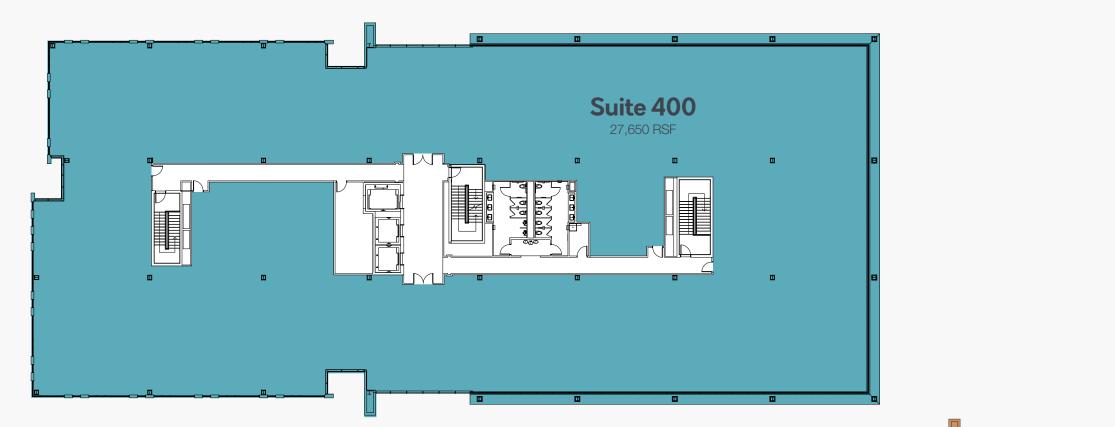

Suite 300 SQUARE FOOTAGE 28,780 RSF **CEILING HEIGHT** 9' WINDOW HEIGHT 9'

Suite 400 SQUARE FOOTAGE 27,650 RSF **CEILING HEIGHT** 9' WINDOW HEIGHT 9'

### **Fourth Floor Plan**