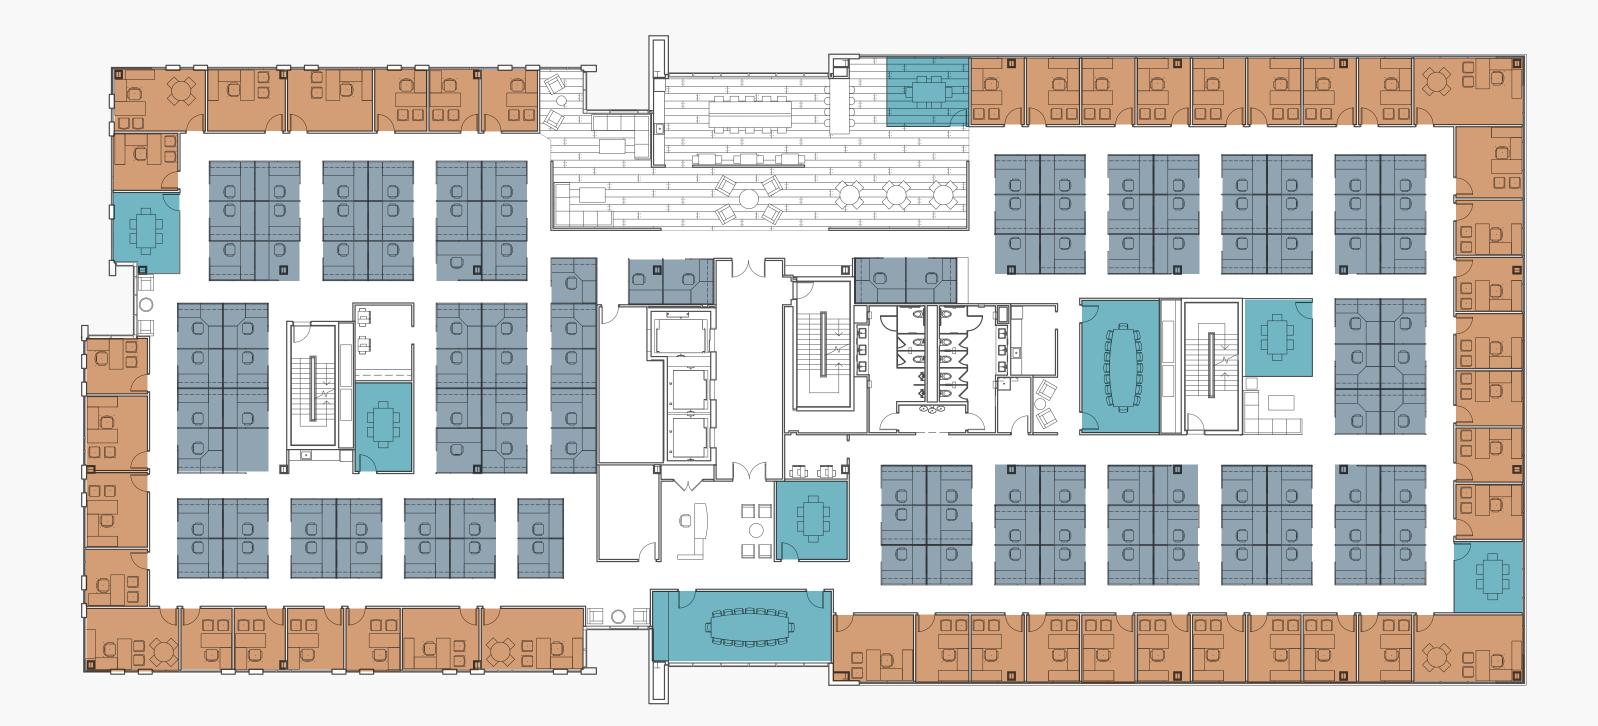

## First Floor Plan

- t

SEVENTY 55's Vertical Campus features I-95 signage opportunities, inspirational views, and iconic architecture.

SQ CE WII

SQ CE WI

SQ CE WI

SQI CEI WIN

## First Floor Plan

Conference Space

Enclosed Office

Open Office