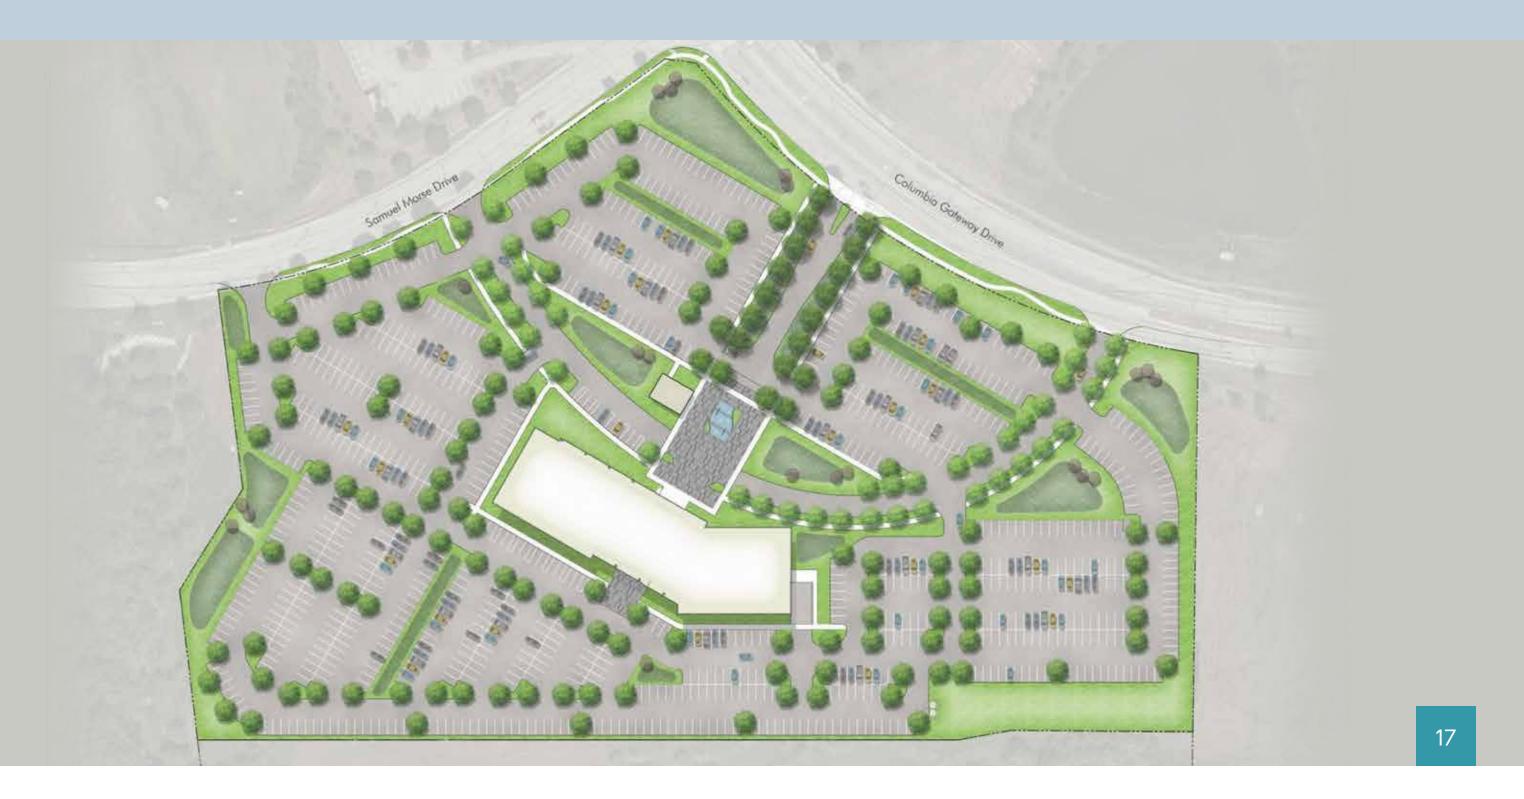

TAGE 28,780 RSF **CEILING HEIGHT** 9' WINDOW HEIGHT 9'

Suite 400 SQUARE FOOTAGE 27,650 RSF **CEILING HEIGHT** 9' WINDOW HEIGHT 9'

### 4-STORY DUAL CAMPUS **UPPER FLOORS**

#### Suite 200

SQUARE FOOTAGE **CEILING HEIGHT** WINDOW HEIGHT

28,780 RSF 9' 9'



### **Fourth Floor Plan**

### Key Plan









4-STORY DUAL CAMPUS

# 4-STORY DUAL CAMPUS

Conference Space

Enclosed Office

Open Office





















# 7-STORY VERTICAL CAMPUS AN INDOOR-OUTDOOR EXPERIENCE

SEVENTY 55 allows you to create a customized, tech-enabled and modern workplace where access to outdoor amenities can create a more productive and energized workforce.

> **Vertical Campus** 7 Story Tower | 210,000 SF | 4/1000 Parking | I-95 Exposure



7-STORY VERTICAL CAMPUS









# SITE PLAN 7 STORY VERTICAL CAMPUS







## FLOOR PLANS CREATE THE SPACE YOU NEED

We've built into SEVENTY 55 a unique core which maximizes natural light. SEVENTY 55 will let you shape your spaces to meet the needs of the day. Let your workplace work for you, with infrastructure to meet the specialized needs of any cyber, commercial office, higher education, or lab intensive R&D company.

SQ CE WII

SQ CE WII

SQ CE WII

#### 7-STORY VERTICAL CAMPUS **FIRST FLOOR**

#### Suite 100

| QUARE FOOTAGE | 12,665 RS |
|---------------|-----------|
| EILING HEIGHT | 10'       |
| INDOW HEIGHT  | 10        |

#### Suite 150

| QUARE FOOTAGE | 5,175 RSF |
|---------------|-----------|
| EILING HEIGHT | 10'       |
| INDOW HEIGHT  | 10'       |

#### Suite 180

| 6,260 RSF |
|-----------|
| 10'       |
| 10'       |
|           |