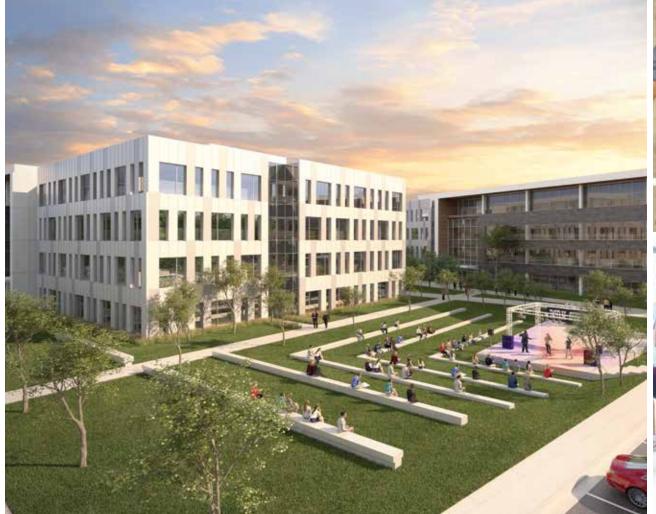

### 7055 COLUMBIA GATEWAY

THE FUTURE OF CAMPUS; LESS CORPORATE & MORE CAMPUS

An inspired campus ignites innovation and collaboration. It causes people to love where they work.

It creates loyalty, productivity, job satisfaction and well-being.

We'll help you create your own flexible campus at SEVENTY 55 to endow a contemporary identity for your company and attract the best workforce. We're offering two build-to-suit options for a branded campus on Columbia Gateway's premier site overlooking I–95 that push the boundaries for corporate offices. Each offers a distinct experience, yet both are amenity-filled, urban-influenced and well connected.

#### **Dual Campus**

Dual 4 story, 105,000 SF Buildings | 4/1000 Parking

#### **Vertical Campus**

7 Story Tower | 220,000 SF | 4/1000 Parking | I-95 Exposure