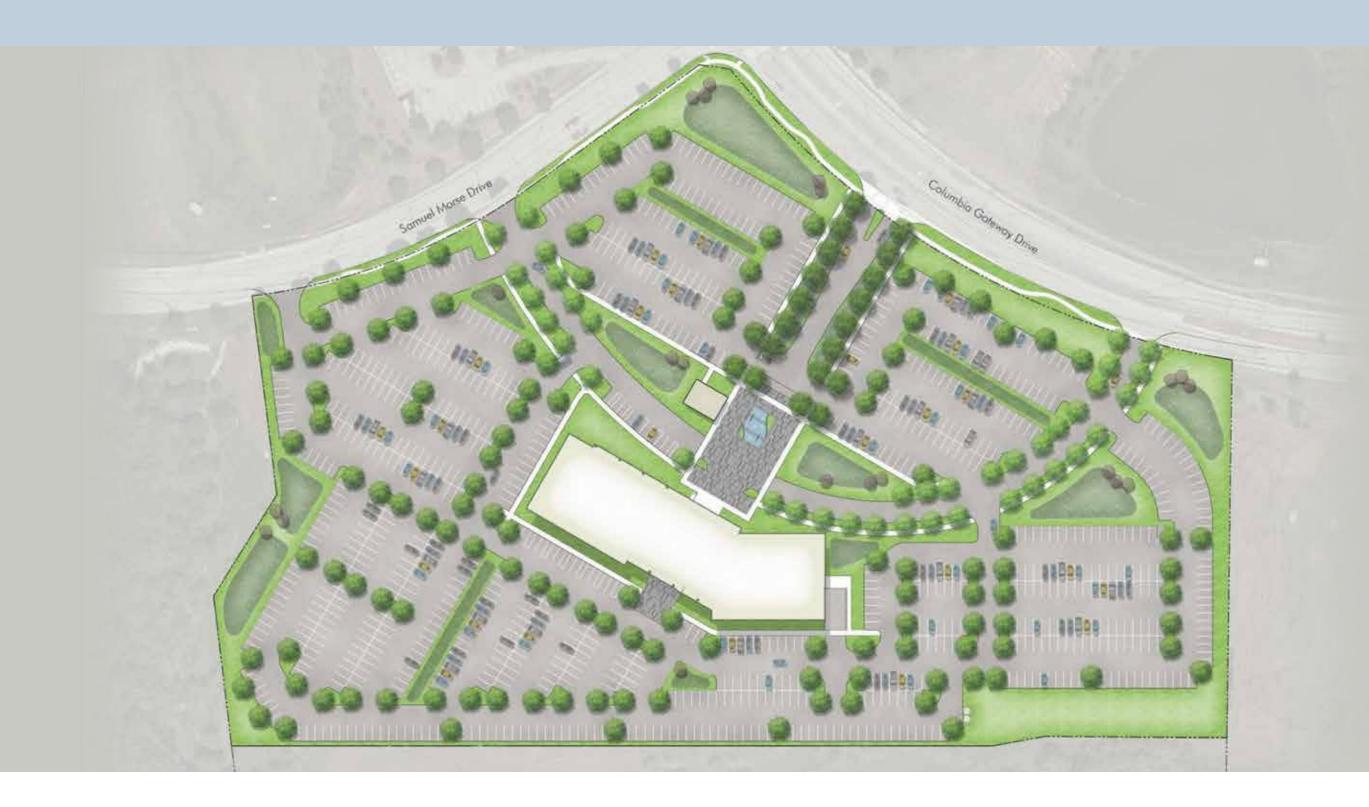

# SITE PLAN 7 STORY VERTICAL CAMPUS

7-STORY VERTICAL CAMPUS

18

### FLOOR PLANS

CREATE THE SPACE YOU NEED

We've built into SEVENTY 55 a unique core which maximizes natural light. SEVENTY 55 will let you shape your spaces to meet the needs of the day. Let your workplace work for you, with infrastructure to meet the specialized needs of any cyber, commercial office, higher education, or lab intensive R&D company.

7-STORY VERTICAL CAMPUS