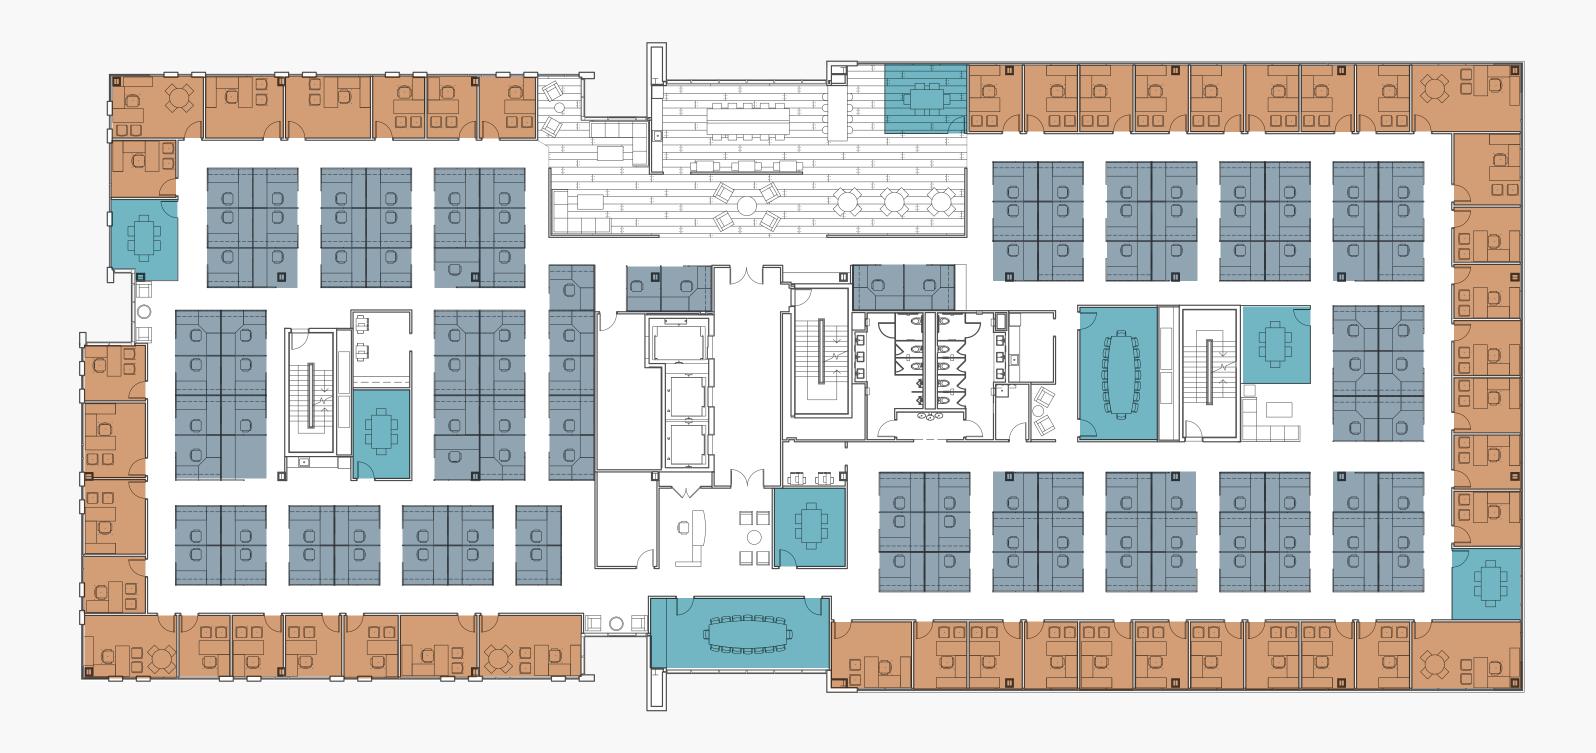

## 4-STORY DUAL CAMPUS TYPICAL TEST FIT

**Conference Space** 

**Enclosed Office** 

Open Office

SEVENTY

SEVENTY 7-STORY VERTICAL CAMPUS HILLSIDE CAFE