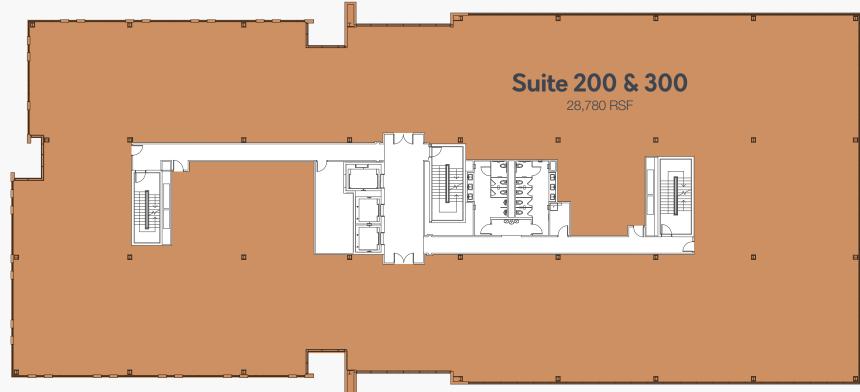

### 4-STORY DUAL CAMPUS UPPER FLOORS

### Suite 300

**SQUARE FOOTAGE** 28,780 RSF **CEILING HEIGHT** 9' WINDOW HEIGHT 9'

### Key Plan

Second & Third Floor Plan