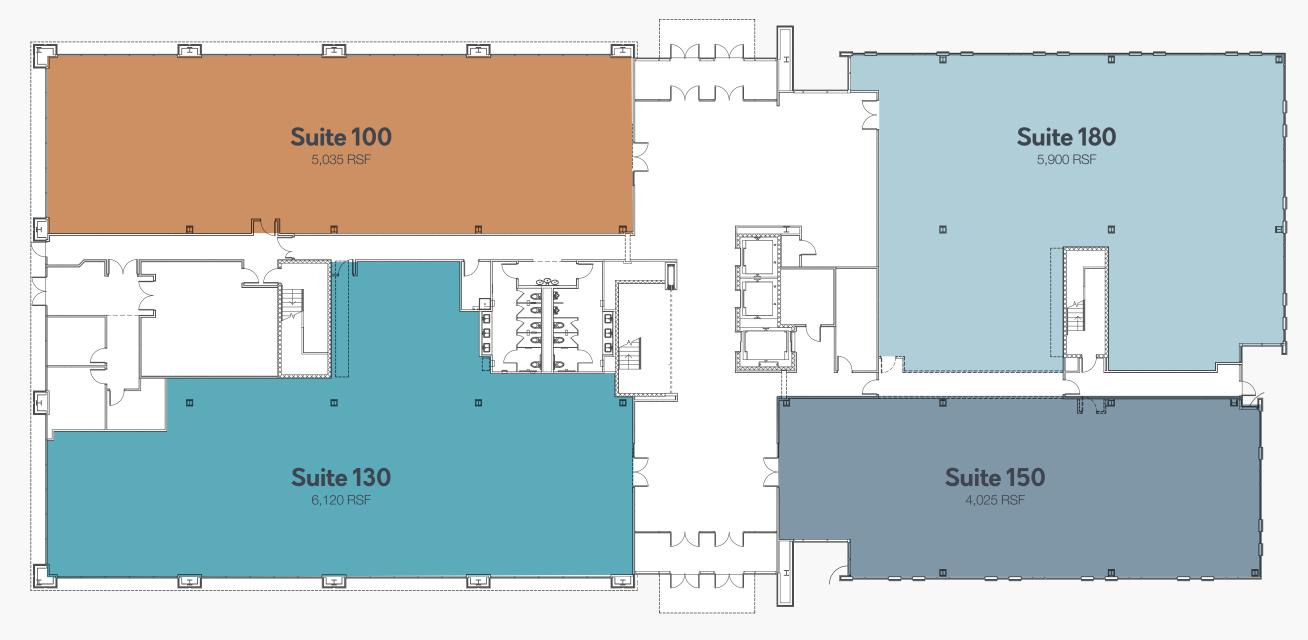

### FIRST FLOOR

### Suite 100

SQUARE FOOTAGE 5,035 RSF
CEILING HEIGHT 10'
WINDOW HEIGHT 10'

#### Suite 130

**SQUARE FOOTAGE** 6,120 RSF **CEILING HEIGHT** 10' WINDOW HEIGHT 10'

#### Suite 150

**SQUARE FOOTAGE** 4,025 RSF **CEILING HEIGHT** 10' WINDOW HEIGHT 10'

### Suite 180

**SQUARE FOOTAGE** 5,900 RSF **CEILING HEIGHT** 10' **WINDOW HEIGHT** 10'

Key Plan

First Floor Plan