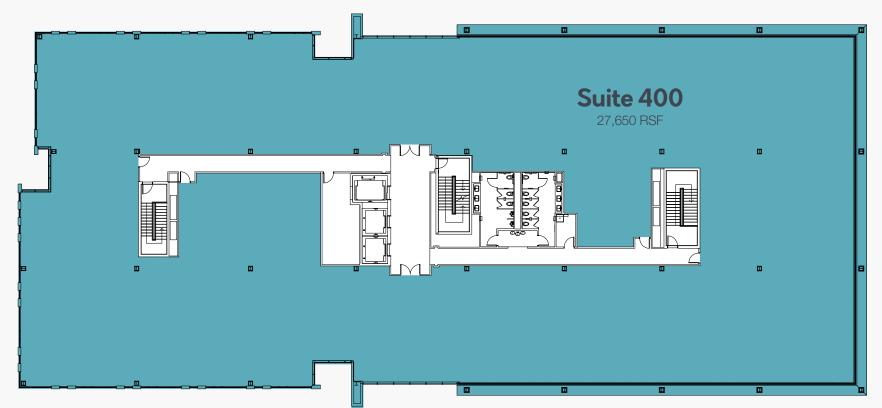

### Suite 400

**SQUARE FOOTAGE** 27,650 RSF **CEILING HEIGHT** 9' WINDOW HEIGHT 9'