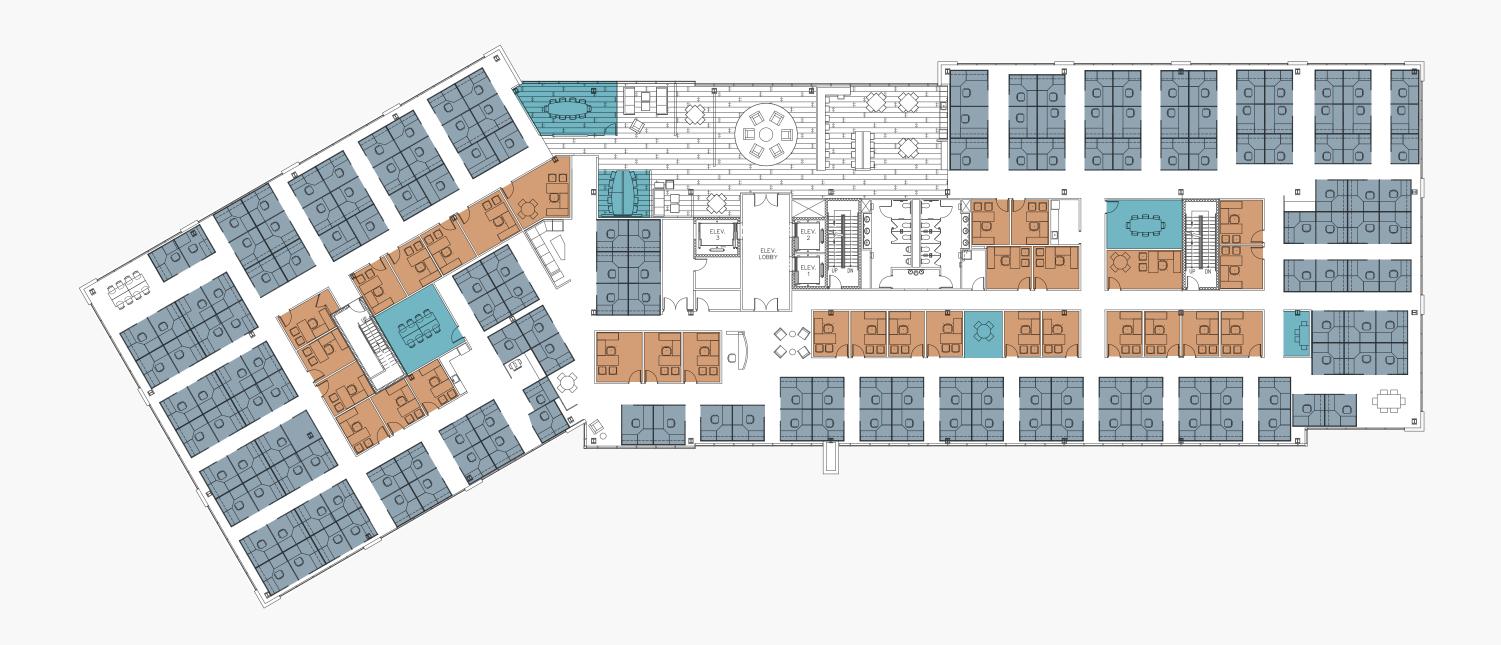

### FLOOR PLANS

CREATE THE SPACE YOU NEED

We've built into SEVENTY 55 a unique core which maximizes natural light. SEVENTY 55 will let you shape your spaces to meet the needs of the day. Let your workplace work for you, with infrastructure to meet the specialized needs of any cyber, commercial office, higher education, or lab intensive R&D company.

### FIRST FLOOR

### Suite 100

SQUARE FOOTAGE 5,035 RSF
CEILING HEIGHT 10'
WINDOW HEIGHT 10'

#### Suite 130

**SQUARE FOOTAGE** 6,120 RSF **CEILING HEIGHT** 10' WINDOW HEIGHT 10'

#### Suite 150

**SQUARE FOOTAGE** 4,025 RSF **CEILING HEIGHT** 10' WINDOW HEIGHT 10'

### Suite 180

**SQUARE FOOTAGE** 5,900 RSF **CEILING HEIGHT** 10' **WINDOW HEIGHT** 10'

Key Plan

First Floor Plan