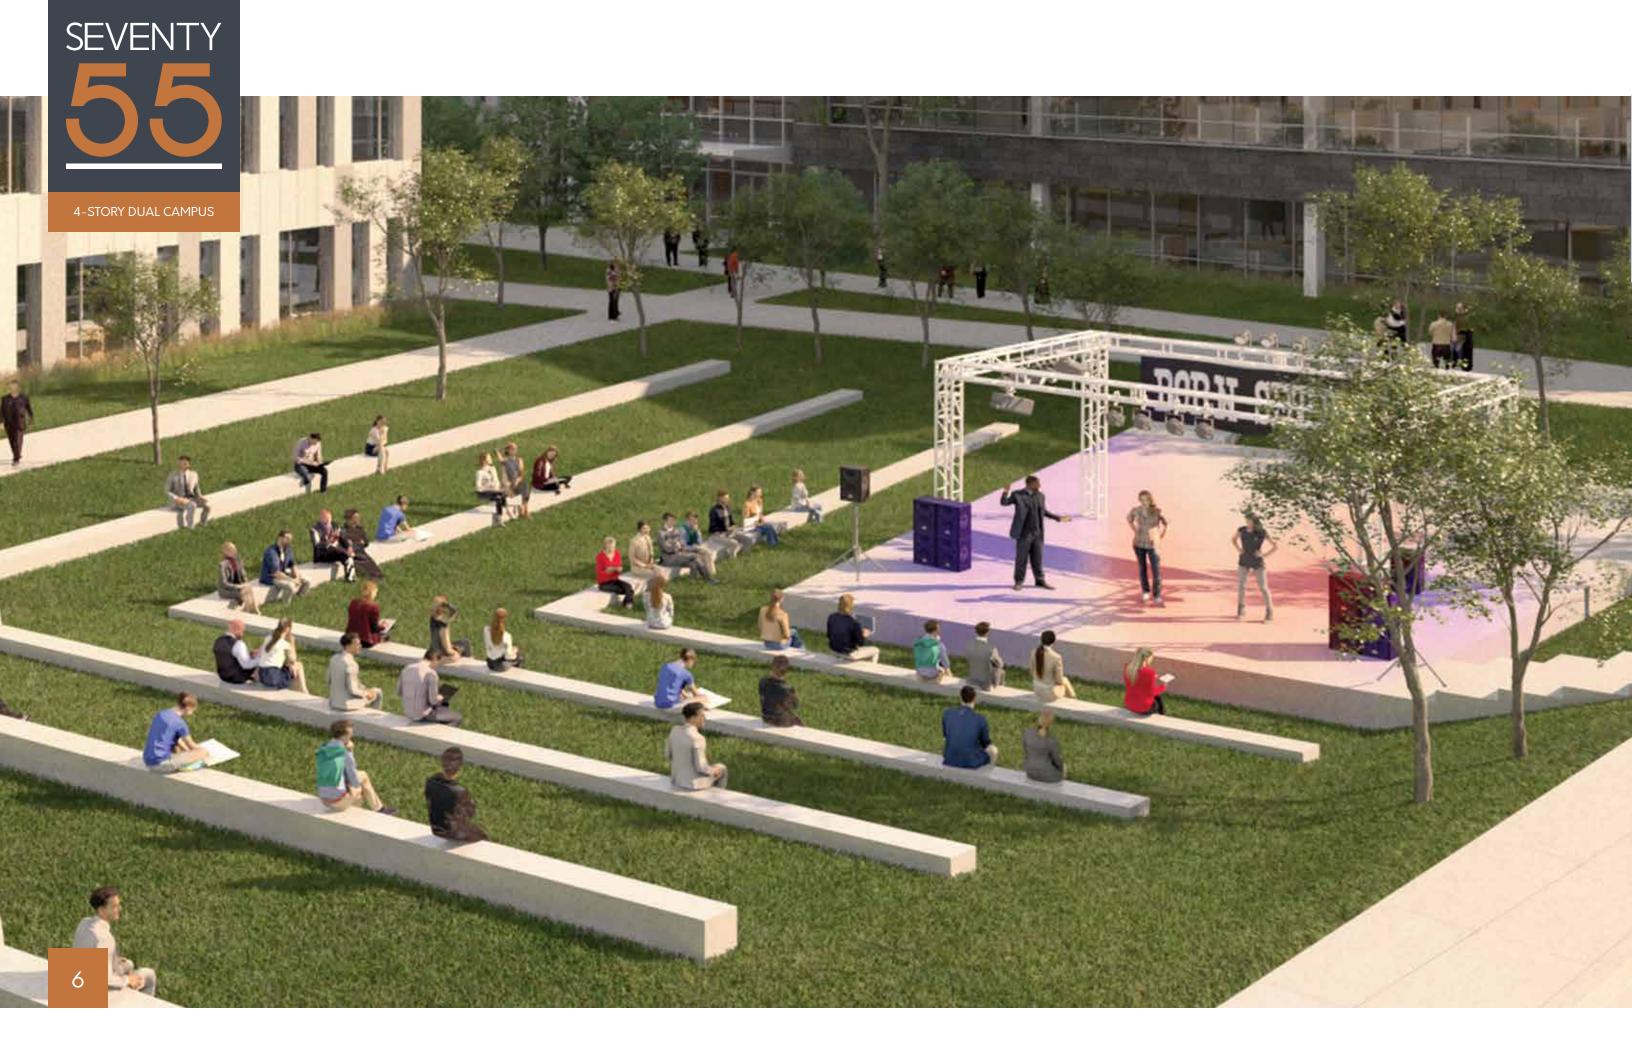

AMPUS; LESS CORPORATE & MORE CAMPUS

An inspired campus ignites innovation and collaboration. It causes people to love where they work.

It creates loyalty, productivity, job satisfaction and well-being.

We'll help you create your own flexible campus at SEVENTY 55 to endow a contemporary identity for your company and attract the best workforce. We're offering two build-to-suit options for a branded campus on Columbia Gateway's premier site overlooking I–95 that push the boundaries for corporate offices. Each offers a distinct experience, yet both are amenity-filled, urban-influenced and well connected.

#### **Dual Campus**

Dual 4 story, 105,000 SF Buildings | 4/1000 Parking

#### **Vertical Campus**

7 Story Tower | 220,000 SF | 4/1000 Parking | I-95 Exposure































## SITE PLAN 4 STORY DUAL CAMPUS





4-STORY DUAL CAMPUS

80

### FLOOR PLANS

CREATE THE SPACE YOU NEED

We've built into SEVENTY 55 a unique core which maximizes natural light. SEVENTY 55 will let you shape your spaces to meet the needs of the day. Let your workplace work for you, with infrastructure to meet the specialized needs of any cyber, commercial office, higher education, or lab intensive R&D company.

4-STORY DUAL CAMPUS

### FIRST FLOOR

### Suite 100

SQUARE FOOTAGE 5,035 RSF
CEILING HEIGHT 10'
WINDOW HEIGHT 10'

#### Suite 130

**SQUARE FOOTAGE** 6,120 RSF **CEILING HEIGHT** 10' WINDOW HEIGHT 10'

#### Suite 150

**SQUARE FOOTAGE** 4,025 RSF **CEILING HEIGHT** 10' WINDOW HEIGHT 10'

### Suite 180

**SQUARE FOOTAGE** 5,900 RSF **CEILING HEIGHT** 10' **WINDOW HEIGHT** 10'