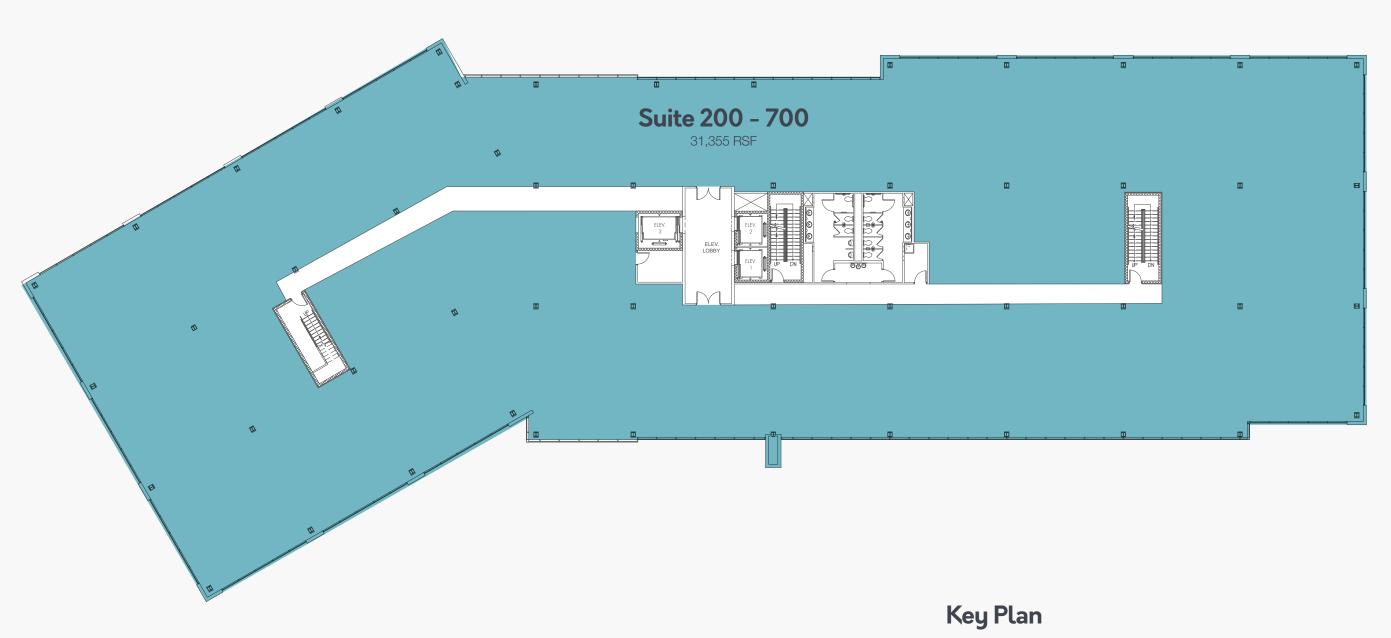

### Suite 200

**SQUARE FOOTAGE** 31,355 RSF **CEILING HEIGHT** 9' **WINDOW HEIGHT** 9'