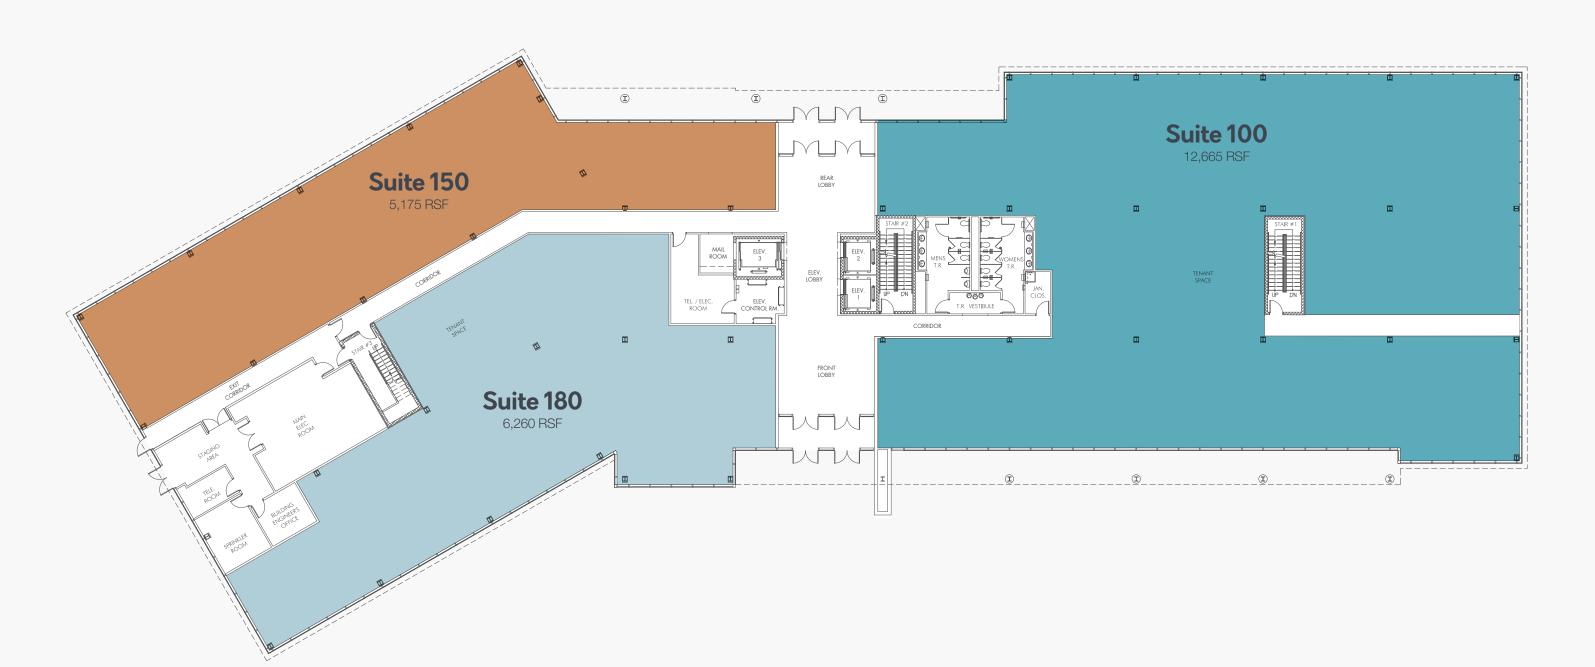

### FIRST FLOOR

### Suite 100

**SQUARE FOOTAGE** 12,665 RSF **CEILING HEIGHT** 10' WINDOW HEIGHT 10

### Suite 150

**SQUARE FOOTAGE** 5,175 RSF **CEILING HEIGHT** 10' WINDOW HEIGHT 10'

### Suite 180

**SQUARE FOOTAGE** 6,260 RSF **CEILING HEIGHT** 10' WINDOW HEIGHT 10'

First Floor Plan