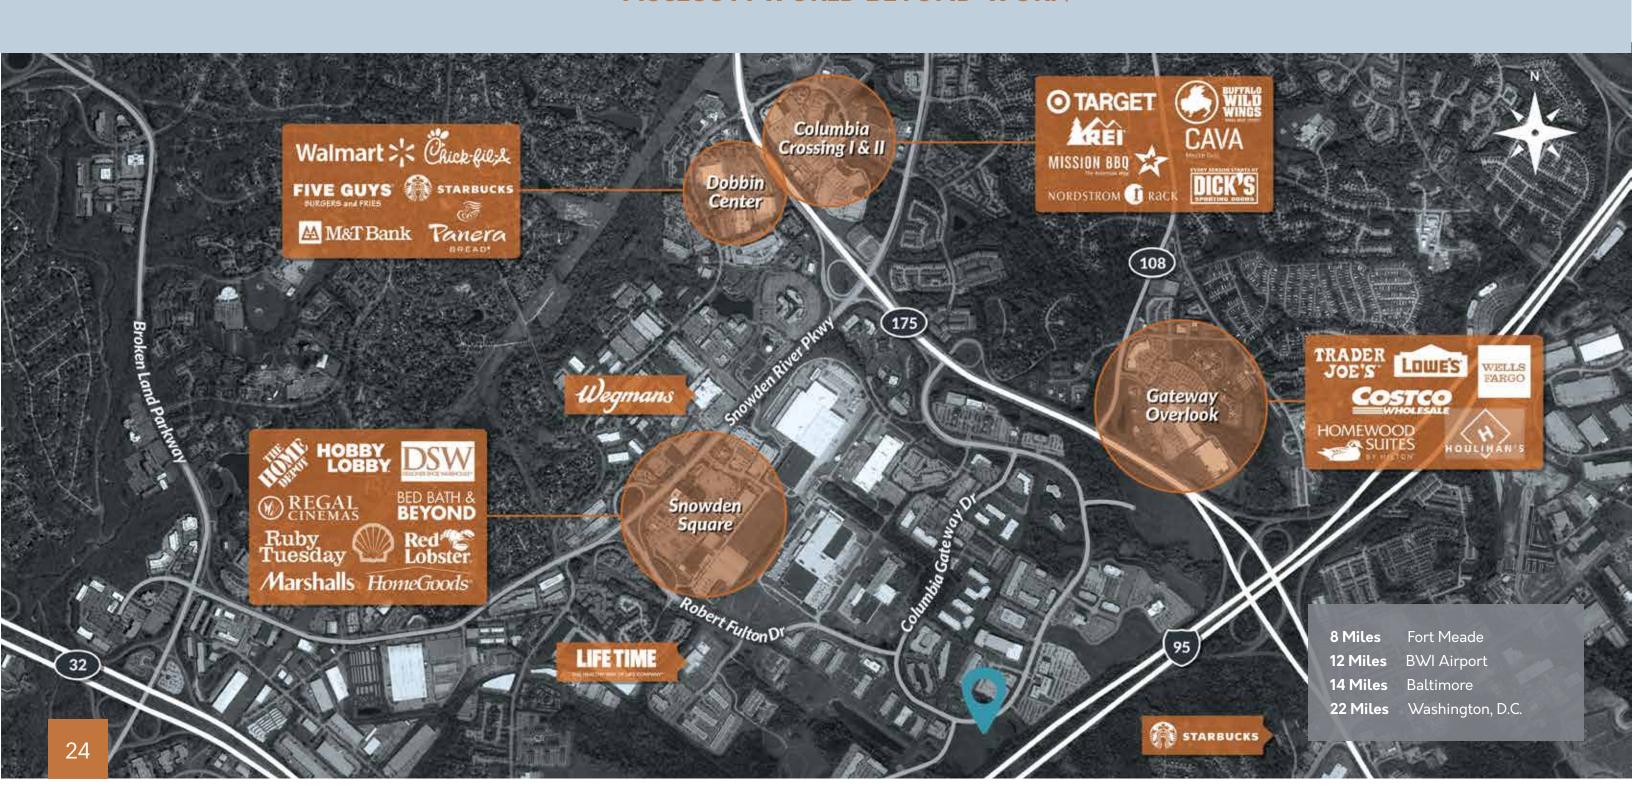

* 10' WINDOW HEIGHT 10'



First Floor Plan





### 7-STORY VERTICAL CAMPUS UPPER FLOORS

### Suite 200

**SQUARE FOOTAGE** 31,355 RSF **CEILING HEIGHT** 9' **WINDOW HEIGHT** 9'

### Suite 300

**SQUARE FOOTAGE** 31,355 RSF **CEILING HEIGHT** 9' **WINDOW HEIGHT** 9'

### Suite 400

**SQUARE FOOTAGE** 31,355 RSF **CEILING HEIGHT** 9' **WINDOW HEIGHT** 9'

### Suite 500

**SQUARE FOOTAGE** 31,355 RSF **CEILING HEIGHT** 9' WINDOW HEIGHT 9'

### Suite 600

**SQUARE FOOTAGE** 31,355 RSF **CEILING HEIGHT** 9' **WINDOW HEIGHT** 9'

#### Suite 700

**SQUARE FOOTAGE** 31,355 RSF **CEILING HEIGHT** 9' **WINDOW HEIGHT** 9'



First Floor Plan





7-STORY VERTICAL CAMPUS
TEST FIT

**Conference Space** 

**Enclosed Office** 

Open Office





### LIFESTYLE AMENITIES

**ACCESS A WORLD BEYOND WORK** 







#### LEASING KRYSTA H. HERRING

Vice President
Asset Management and Leasing
(443) 285-5709 direct
(443) 857-1717 mobile

#### LEASING JOHN HERMANN

Vice President
Asset Management and Leasing
(443) 285-5711 direct
(443) 956-3880 mobile

### DEVELOPMENT THOMAS FAHS

Senior Development Manager (443) 285-5647 direct (410) 504-4878 mobile



6711 Columbia Gateway Drive, Suite 300, Columbia, MD 21046